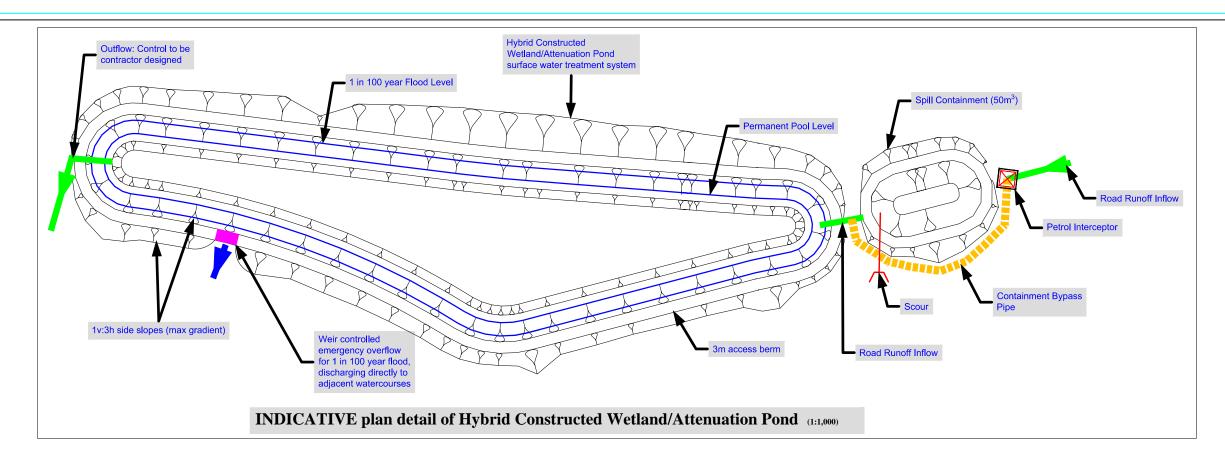

## Legend/Notes

- Pond details are indicative only and for the purposes of determining maximum design characteristics, similar design characteristics have been applied to all Constructed Wetlands/Attenuation Ponds. For specific planting and landscape measures refer to Chapter 10 and 12 of Volume 2 & 3;

Design Overview: Drainage System, Schematic detail of Constructed Wetland/Attenuation Ponds

| Scales (@A3)<br>As Shown | Date<br>Dec | ember 2013 | Job No.<br>SO/01/150 | Figure No.:  |
|--------------------------|-------------|------------|----------------------|--------------|
| Design                   | Drawn       | Checked    | Approved             | Fig.: 4.7.10 |
| \ DH                     | BR          | FM         | AS                   |              |