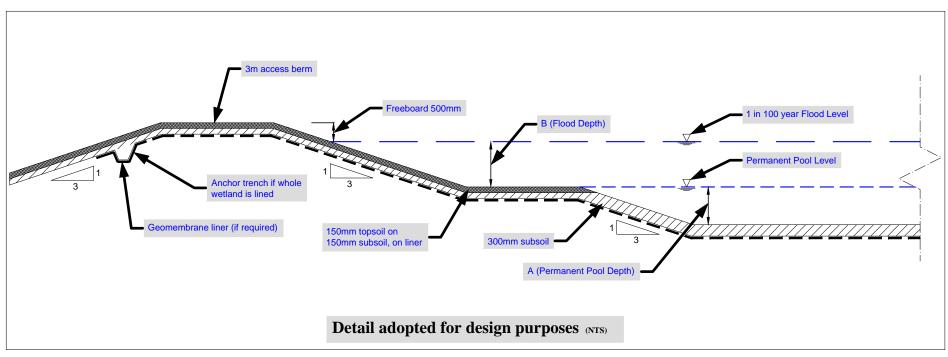

| Pond No. | Parametric Values for Wetlands |          |  |
|----------|--------------------------------|----------|--|
| Pona No. | A (m)                          | B (m)    |  |
| 1        | N/A                            | N/A      |  |
| 2        | 1.0                            | 1.7      |  |
| 3        | 1.0                            | 1.4      |  |
| 4        | 0.7                            | 1.0      |  |
| 5        | 0.4                            | 0.6      |  |
| 6        | 0.6                            | 1.0      |  |
| 7        | 0.8                            | 1.2      |  |
| 8        | 0.8                            | 1.4      |  |
| 9        | 0.5                            | 0.9      |  |
| 10       | 0.4                            | 0.7      |  |
| 11       | 1.0                            | 1.4      |  |
| 12       | 1.2 (A                         | s built) |  |
| 13       | 1.0                            | 1.4      |  |
| 14       | 1.2                            | 1.7      |  |
| 15       | 0.9                            | 1.4      |  |

## Legend/Notes

- Pond details are indicative only and for the purposes of determining maximum design characteristics, similar design characteristics have been applied to all Constructed Wetlands/Attenuation Ponds. For specific planting and landscape measures refer to Chapter 10 and 12 of Volume 2 & 3;

Design Overview: Drainage System, Schematic detail of Constructed Wetland/Attenuation Ponds

| Scales (@A3)<br>As Shown | Date<br>Dec | ember 2013 | Job No.<br>SO/01/150 | Figure No.:  |
|--------------------------|-------------|------------|----------------------|--------------|
| Design                   | Drawn       | Checked    | Approved             | Fig.: 4.7.10 |
| \ DH                     | BR          | FM         | AS                   |              |